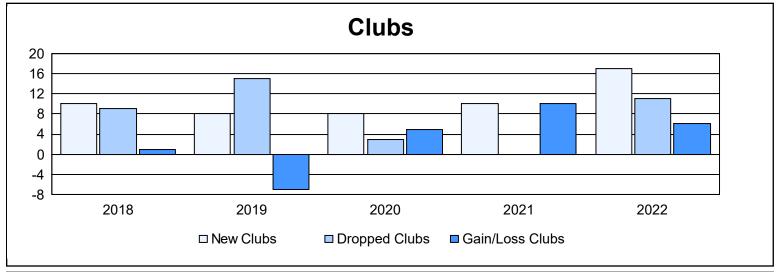

| Year      | New<br>Clubs | Dropped<br>Clubs | Gain/<br>Loss<br>Clubs | New<br>Members | Charter<br>Members | Reinstate<br>Members | Transfer<br>Members | Total<br>Member<br>Added | Total<br>Members<br>Dropped | Gain/<br>Loss<br>Members |
|-----------|--------------|------------------|------------------------|----------------|--------------------|----------------------|---------------------|--------------------------|-----------------------------|--------------------------|
| 2017-2018 | 10           | 9                | 1                      | 560            | 244                | 51                   | 1                   | 856                      | 730                         | 126                      |
| 2018-2019 | 8            | 15               | -7                     | 352            | 219                | 19                   | 4                   | 594                      | 916                         | -322                     |
| 2019-2020 | 8            | 3                | 5                      | 632            | 300                | 37                   | 8                   | 977                      | 452                         | 525                      |
| 2020-2021 | 10           | 0                | 10                     | 479            | 256                | 54                   | 11                  | 800                      | 716                         | 84                       |
| 2021-2022 | 17           | 11               | 6                      | 738            | 467                | 44                   | 10                  | 1,259                    | 923                         | 336                      |
| Average   | 11           | 8                | 3                      | 552            | 297                | 41                   | 7                   | 897                      | 747                         | 150                      |